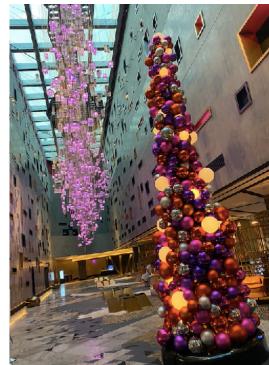

## We still shared lots of JOY!

From a **14 meter tall LED Bauble christmas tree in Dubai** up to a traditional fountain decoration along **5th Avenue in New York**.

And from the newly opened Four Seasons in Bangkok, up to the Taikhu Hui mall in Shanghai.