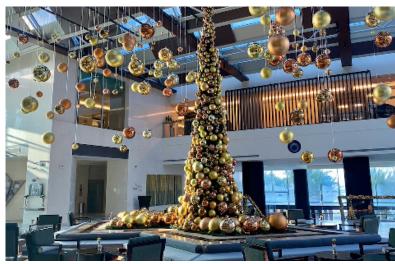

## We still shared lots of JOY!

From a **14 meter tall LED Bauble christmas tree in Dubai** up to a traditional fountain decoration along **5th Avenue in New York**.

And from the newly opened Four Seasons in Bangkok, up to the Taikhu Hui mall in Shanghai.