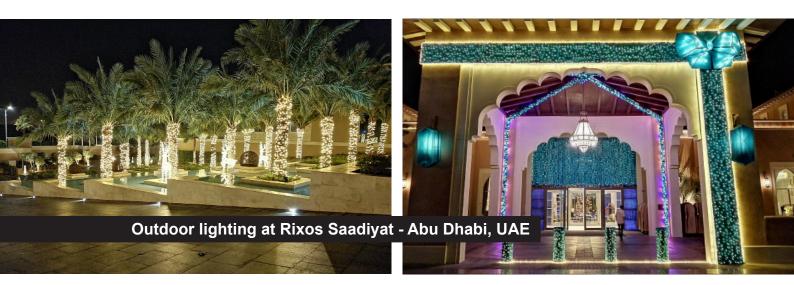

## We still shared lots of JOY!

From a **14 meter tall LED Bauble christmas tree in Dubai** up to a traditional fountain decoration along **5th Avenue in New York**.

And from the newly opened Four Seasons in Bangkok, up to the Taikhu Hui mall in Shanghai.

Let us inspire you with this 2020 picture overview!

Also follow us at:



#### The Xmas Designers

www.thexmasdesigners.com



















FIVE - Dubai, UAE





**"** 





Rixos Premium - Dubai, UAE









Cabinet Christmas decoration at Turquoise - Dubai, UAE











### The W Hotel - Dubai, UAE









9 Meter tall Light sculpture at Rixos Premium - Dubai, UAE





# And much more!

Our fully updated portfolio book is expected to be ready for you mid February.

We will keep you posted! :)

In the meanwhile, do not hesitate to contact us for more information and inspirations!

Also follow us at:



### The Xmas Designers

www.thexmasdesigners.com