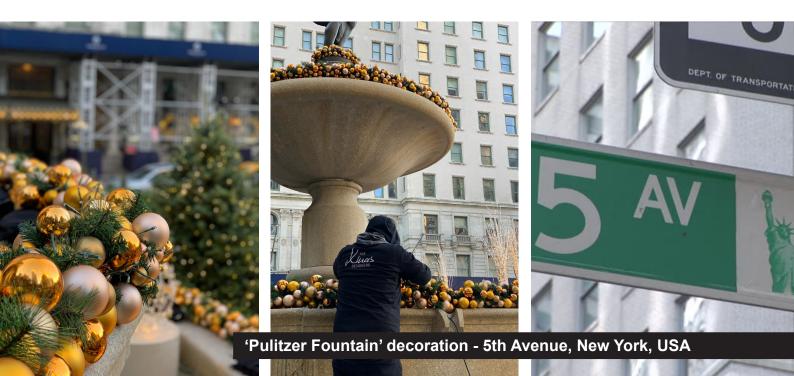

## We still shared lots of JOY!

From a **14 meter tall LED Bauble christmas tree in Dubai** up to a traditional fountain decoration along **5th Avenue in New York**.

And from the newly opened Four Seasons in Bangkok, up to the Taikhu Hui mall in Shanghai.