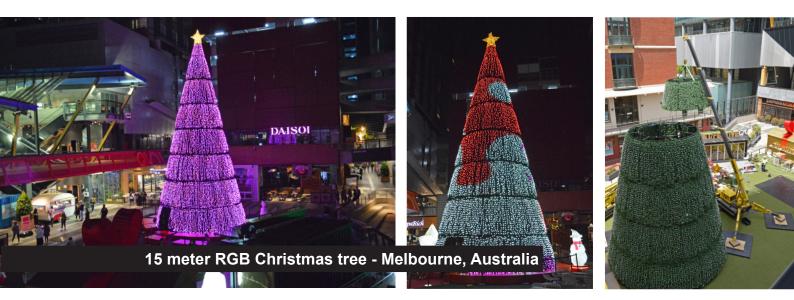

## We still shared lots of JOY!

From a **14 meter tall LED Bauble christmas tree in Dubai** up to a traditional fountain decoration along **5th Avenue in New York**.

And from the newly opened Four Seasons in Bangkok, up to the Taikhu Hui mall in Shanghai.