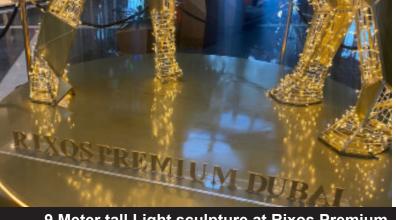

### The W Hotel - Dubai, UAE

9 Meter tall Light sculpture at Rixos Premium - Dubai, UAE