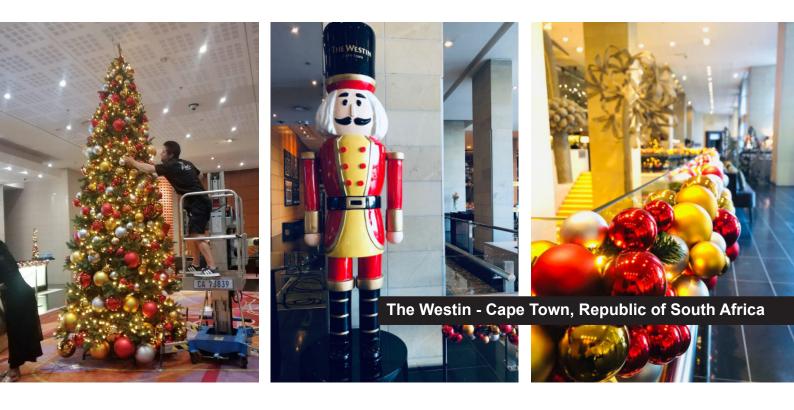

## We still shared lots of JOY!

From a **14 meter tall LED Bauble christmas tree in Dubai** up to a traditional fountain decoration along **5th Avenue in New York**.

And from the newly opened Four Seasons in Bangkok, up to the Taikhu Hui mall in Shanghai.