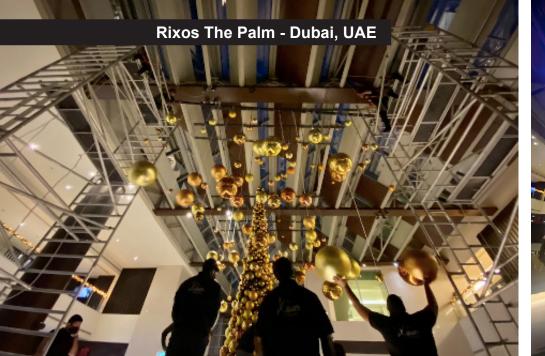

## We still shared lots of JOY!

From a **14 meter tall LED Bauble christmas tree in Dubai** up to a traditional fountain decoration along **5th Avenue in New York**.

And from the newly opened Four Seasons in Bangkok, up to the Taikhu Hui mall in Shanghai.