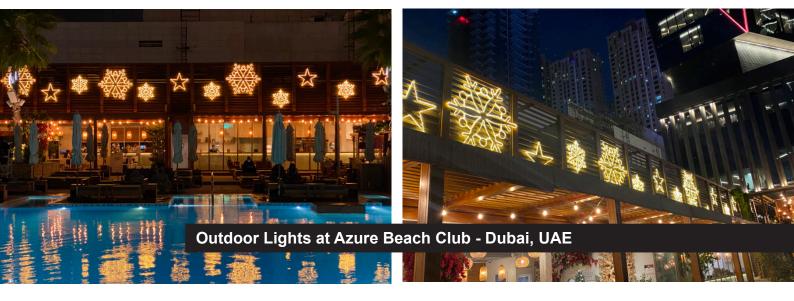

## We still shared lots of JOY!

From a **14 meter tall LED Bauble christmas tree in Dubai** up to a traditional fountain decoration along **5th Avenue in New York**.

And from the newly opened Four Seasons in Bangkok, up to the Taikhu Hui mall in Shanghai.

Let us inspire you with this 2020 picture overview!

Also follow us at:



#### The Xmas Designers

www.thexmasdesigners.com



















FIVE - Dubai, UAE





**"** 





Rixos Premium - Dubai, UAE









Cabinet Christmas decoration at Turquoise - Dubai, UAE











### The W Hotel - Dubai, UAE









9 Meter tall Light sculpture at Rixos Premium - Dubai, UAE





# And much more!

Our fully updated portfolio book is expected to be ready for you mid February.

We will keep you posted! :)

In the meanwhile, do not hesitate to contact us for more information and inspirations!

Also follow us at:



### The Xmas Designers

www.thexmasdesigners.com