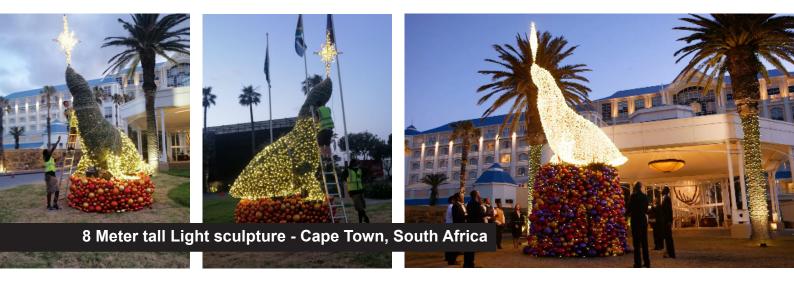

## We still shared lots of JOY!

From a **14 meter tall LED Bauble christmas tree in Dubai** up to a traditional fountain decoration along **5th Avenue in New York**.

And from the newly opened Four Seasons in Bangkok, up to the Taikhu Hui mall in Shanghai.